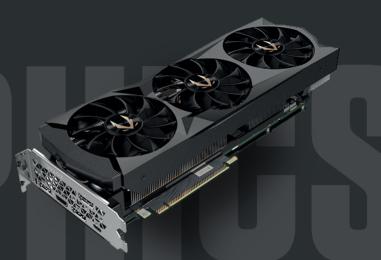

## GEFORCE® RTX 2080 Ti AMP

SKU: ZT-T20810D-10P

GET FAST AND GAME STRONG. Powered by NVIDIA Turing<sup>™</sup> architecture, the most advanced GPU architecture ever created featuring innovative NVIDIA technologies to drive the latest games in their full glory.

#### **DIMENSIONS**

• Length: 308mm (12.13in)

UPC: 816264019357

- Height: 113mm (4.45in)
- Width: 2.5 slots (57mm) (2.24in)
- Box
- Height: 424mm (16.69in)
- Width: 292mm (11.50in)
- Depth: 99mm (3.90in)