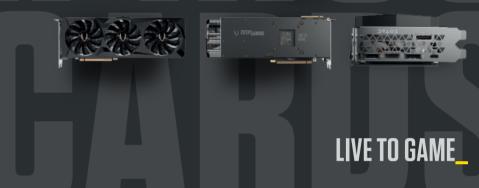

#### **INSIDE THE BOX**

- ZOTAC GAMING GeForce® RTX 2080 Ti AMP
- 2 x Dual 6-pin to 8-pin cable
- User Manual